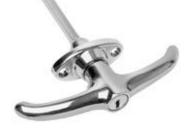

#### Notes

- Fix through countersunk holes or with studs on concealed-fixing versions
- Contact Gripwell sales for cam pawl and centre-case options

GB21-G00831 (Locking T-handle)

| Part No.       | Туре            | Key         | Α   | В  | С  | D  | Е   |
|----------------|-----------------|-------------|-----|----|----|----|-----|
| GB21-G00831    | 44 mm<br>Fixing | Standard    | 135 | 32 | 51 | 16 | 125 |
| GB21-G00831-01 |                 | FS880       |     |    |    |    |     |
| GB21-G00832    |                 | Non-Locking |     |    |    |    |     |