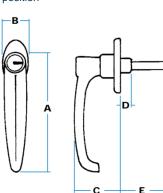

# **GB21 Styled For Safety L-Handle (Traditional Series)**

### Features

- Designed so that the 'arms' turn under and down, to avoid a sharp, projecting tip. With relatively long, heavy-section castings they are well suited to specialist vehicles, particularly if mounting panel is shaped and brought up close to the ends of the handles
- Free rotation through 360°, locking at each 90° position

### Notes

- Fix through countersunk holes or with studs on concealed-fixing versions
- Contact Gripwell sales for cam pawl and centre-case options

| Part No.       | Туре            | Кеу         | Α   | В  | С  | D  | E   |
|----------------|-----------------|-------------|-----|----|----|----|-----|
| GB21-G27251    | 44 mm<br>Fixing | Standard    | 130 | 32 | 42 | 16 | 125 |
| GB21-G27251-01 |                 | FS880       |     |    |    |    |     |
| GB21-G27252    |                 | Non-Locking |     |    |    |    |     |