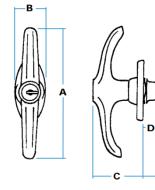

# **GB21 Styled For Safety T-Handle (Traditional Series)**

#### Features

- Designed so that the 'arms' turn under and down, to avoid a sharp, projecting tip. With relatively long, heavy-section castings they are well suited to specialist vehicles, particularly if mounting panel is shaped and brought up close to the ends of the handles
- Free rotation through 360°, locking at each 90° position

#### Notes

- Fix through countersunk holes or with studs on concealed-fixing versions
- Contact Gripwell sales for cam pawl and centre-case options

GB21-G00831 (Locking T-handle)

| Part No.       | Туре            | Key         | Α   | В  | С  | D  | Е   |
|----------------|-----------------|-------------|-----|----|----|----|-----|
| GB21-G00831    | 44 mm<br>Fixing | Standard    | 135 | 32 | 51 | 16 | 125 |
| GB21-G00831-01 |                 | FS880       |     |    |    |    |     |
| GB21-G00832    |                 | Non-Locking |     |    |    |    |     |